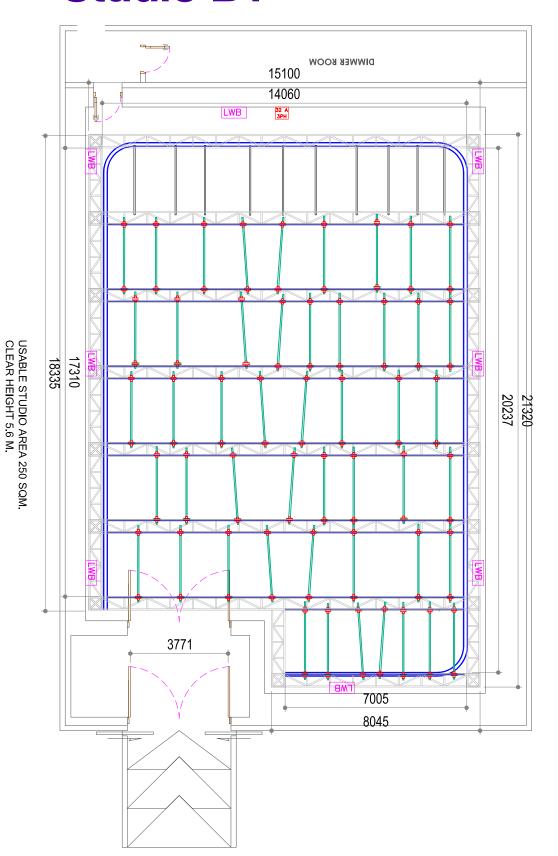

## Studio B1

| RIGGING            | 6 ROWS DOUBLE RAIL 80<br>TRACKABLE RAIL SYSTEM                                             |
|--------------------|--------------------------------------------------------------------------------------------|
| CURTAIN            | TWIN 50, CURTAIN TRACK<br>SYSTEM.                                                          |
| POWER              | 72 DIMMABLE OUTLETS AND 54<br>NON DIMMABLE OUTLETS<br>DISTRIBUTED IN GRID & WALL<br>BOXES, |
| KEY                |                                                                                            |
| LWB<br>SZ A<br>3PH | Lighting Wall Box.<br>Each with 2 Dim & 2 Non Dim<br>Outlets.<br>32 A, 3 Ph OUTLET         |
|                    |                                                                                            |
| DISTRIBUTION       |                                                                                            |
| DESIGNER           | DIRECTOR                                                                                   |
| DESIGN ASST.       | FLOOR MAN.                                                                                 |
| LIGHTING           | PROD SERVICE MAN.                                                                          |
| ELECTRICIANS       | SCENIC CONST. MAN.                                                                         |
| CARPENTER/PAIN     | SCENE MASTER                                                                               |
| CAMERAS            | SOUND                                                                                      |
| PRODUCTION         |                                                                                            |
| PRODUCTION         |                                                                                            |
|                    |                                                                                            |
| Production No      |                                                                                            |
| Producer           |                                                                                            |
| Director           |                                                                                            |
| Designer           |                                                                                            |
| Lighting Director  |                                                                                            |
| Drav               | wn By                                                                                      |
| Setting            | Date                                                                                       |
| Recording          | Date                                                                                       |
| Issue              | Date                                                                                       |
| :                  | Scale Approx 0.25" = 1'                                                                    |
| Drawin             | ng No                                                                                      |